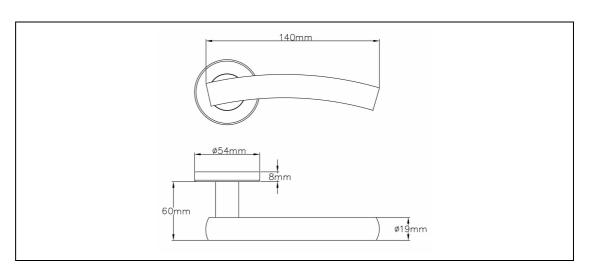

## Specification:

- Available in SS316 and SS304 stainless steel
- Handle Length: 140mmHandle Projection: 60mmRose Diameter: 54mm
- Rose Projection: 8mm
- Please refer to separate page for
- accessories
- Available with push-on rose as standard
- Also available with screw-on rose upon request

## Technical Design: