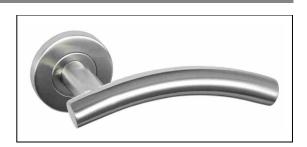

## Application:

- For wooden doors between 32 and 50mm thick
- 19mm diameter handle
- Sprung
- Supplied with bolt-through fixings
- Concealed fixings
- Non-handed

## Specification:

- Available in SS316 and SS304 stainless steel
- Handle Length: 140mmHandle Projection: 60mmRose Diameter: 54mm
- Rose Projection: 8mm
- Please refer to separate page for
- accessories
- Available with push-on rose as standard
- Also available with screw-on rose upon request